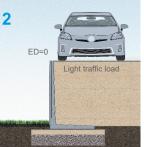

1 Retained Soil 2 ED=0

| Soil parameters:            | 1800kg/m³; Angle of              |
|-----------------------------|----------------------------------|
|                             | internal friction 32,5°          |
| Subsoil parameters:         | 1900kg/m <sup>3</sup> ; Angle of |
|                             | internal friction 35°            |
| ED:                         | Edge distance                    |
| No conrete or stabilisation | n sand required                  |

|           | Load type 1<br>Retained soil<br>with slope | Load type 2<br>Light traffic<br>load<br>(5kN/m <sup>2</sup> ) |
|-----------|--------------------------------------------|---------------------------------------------------------------|
| Wall type | Max. Slope(°)                              | ED                                                            |
| L050      | 29°                                        | 0cm                                                           |
| L075      | 30°                                        | 0cm                                                           |
| L100      | 20°                                        | 0cm                                                           |
| L125      | 16°                                        | 0cm                                                           |
| L150      | 17°                                        | 0cm                                                           |
| L175      | 13°                                        | 0cm                                                           |
| L200      | 9°                                         | 0cm                                                           |
| L225      | 7°                                         | 0cm                                                           |
| L250      | 12°                                        | 0cm                                                           |
| L300      | 6°                                         | 0cm                                                           |